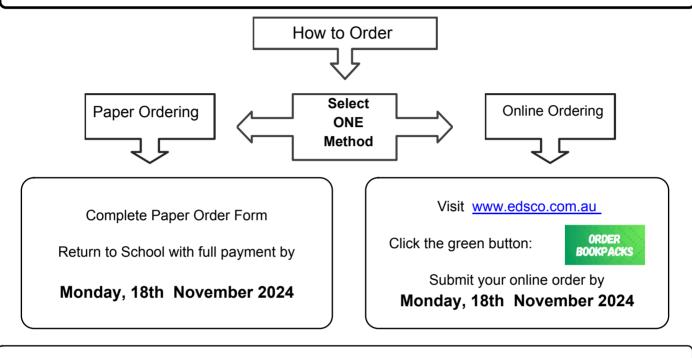

# Orders due Monday, 18th November 2024

< << Orders placed by Monday, 18th November 2024 will receive FREE Delivery >>>

## Important Information - Please read carefully

**Delivery:** A Courier will deliver your pack to the address you provide. You can have your pack delivered to your home address or you may prefer to use an alternate address i.e. Work, neighbours, relatives etc. The Delivery Address cannot be changed after your order is submitted. Each Year Level is dispatched on different days during the week of delivery. Please note that the packs are delivery only and cannot be collected.

**Delivery Date:** We will deliver your pack on or before **Friday**, **10th January 2025** if your order is placed by Monday, **18th November 2024**.

Check your order: Please check your order as soon as you receive it.

**Backorders:** Backorders may occur and will be delivered to your school, clearly labelled for distribution to your child.

**Late Orders:** We accept late orders placed after **Monday, 18th November 2024** but we cannot guarantee a delivery time and a standard delivery fee will apply.

**Enquiries:** Please refer to our Bookpack "FAQ" page on our website or email our team at <u>bookpacks@edsco.com.au</u>

Name Each Item: Once you receive your Bookpack, clearly name each item ready for the start of school.