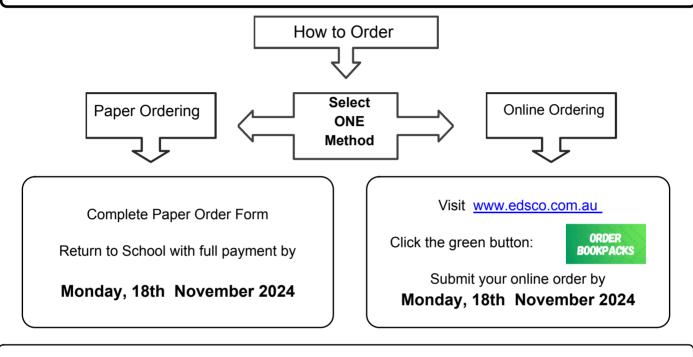

## This list of **Year 6 Requirements** has been prepared by the school. Your child will need these items for the start of the 2025 school year.

## Orders due Monday, 18th November 2024

< << Orders placed by Monday, 18th November 2024 will receive FREE Delivery >>>

## Important Information - Please read carefully

**Delivery:** A Courier will deliver your pack to the address you provide. You can have your pack delivered to your home address or you may prefer to use an alternate address i.e. Work, neighbours, relatives etc. The Delivery Address cannot be changed after your order is submitted. Each Year Level is dispatched on different days during the week of delivery. Please note that the packs are delivery only and cannot be collected.

**Delivery Date:** We will deliver your pack on or before **Friday**, **10th January 2025** if your order is placed by **Monday**, **18th November 2024**.

Check your order: Please check your order as soon as you receive it.

**Backorders:** Backorders may occur and will be delivered to your school, clearly labelled for distribution to your child.

**Late Orders:** We accept late orders placed after **Monday, 18th November 2024** but we cannot guarantee a delivery time and a standard delivery fee will apply.

**Enquiries:** Please refer to our Bookpack "FAQ" page on our website or email our team at <u>bookpacks@edsco.com.au</u>

Name Each Item: Once you receive your Bookpack, clearly name each item ready for the start of school.